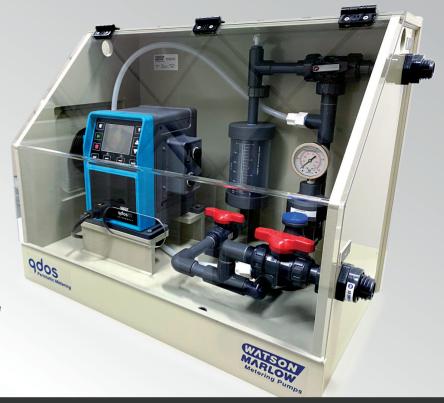

# **Qdos Pod**

## Design

- Wall or tote mountable: 26"W x 20"H x 16"D
- Includes 125ml or 500ml calibration column, pressure gauge with isolator, pressure relief valve and piping
- Clear polycarbonate cover lid, hinged
- Designed to allow air flow to dissipate heat in outdoor applications
- Standard ½" inlet/outlet connections
- PVC piping, Viton O-rings and PE tubing

#### Operation

- Allows operators to properly calibrate the pump
- Side exit pumphead access panel
- Pressure relief valve ensures pump and piping are protected against over-pressure

### Safety

- Protects equipment from environmental conditions
- Secondary containment protects operators