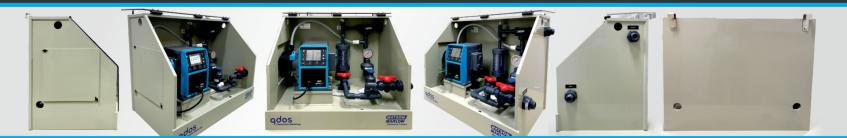

# **Qdos Pod**

## Design

- Wall or tote mountable: 26"W x 20"H x 16"D
- Includes 125ml or 500ml calibration column, pressure gauge with isolator, pressure relief valve and piping
- Clear polycarbonate cover lid, hinged
- Designed to allow air flow to dissipate heat in outdoor applications
- Standard ½" inlet/outlet connections
- PVC piping, Viton O-rings and PE tubing